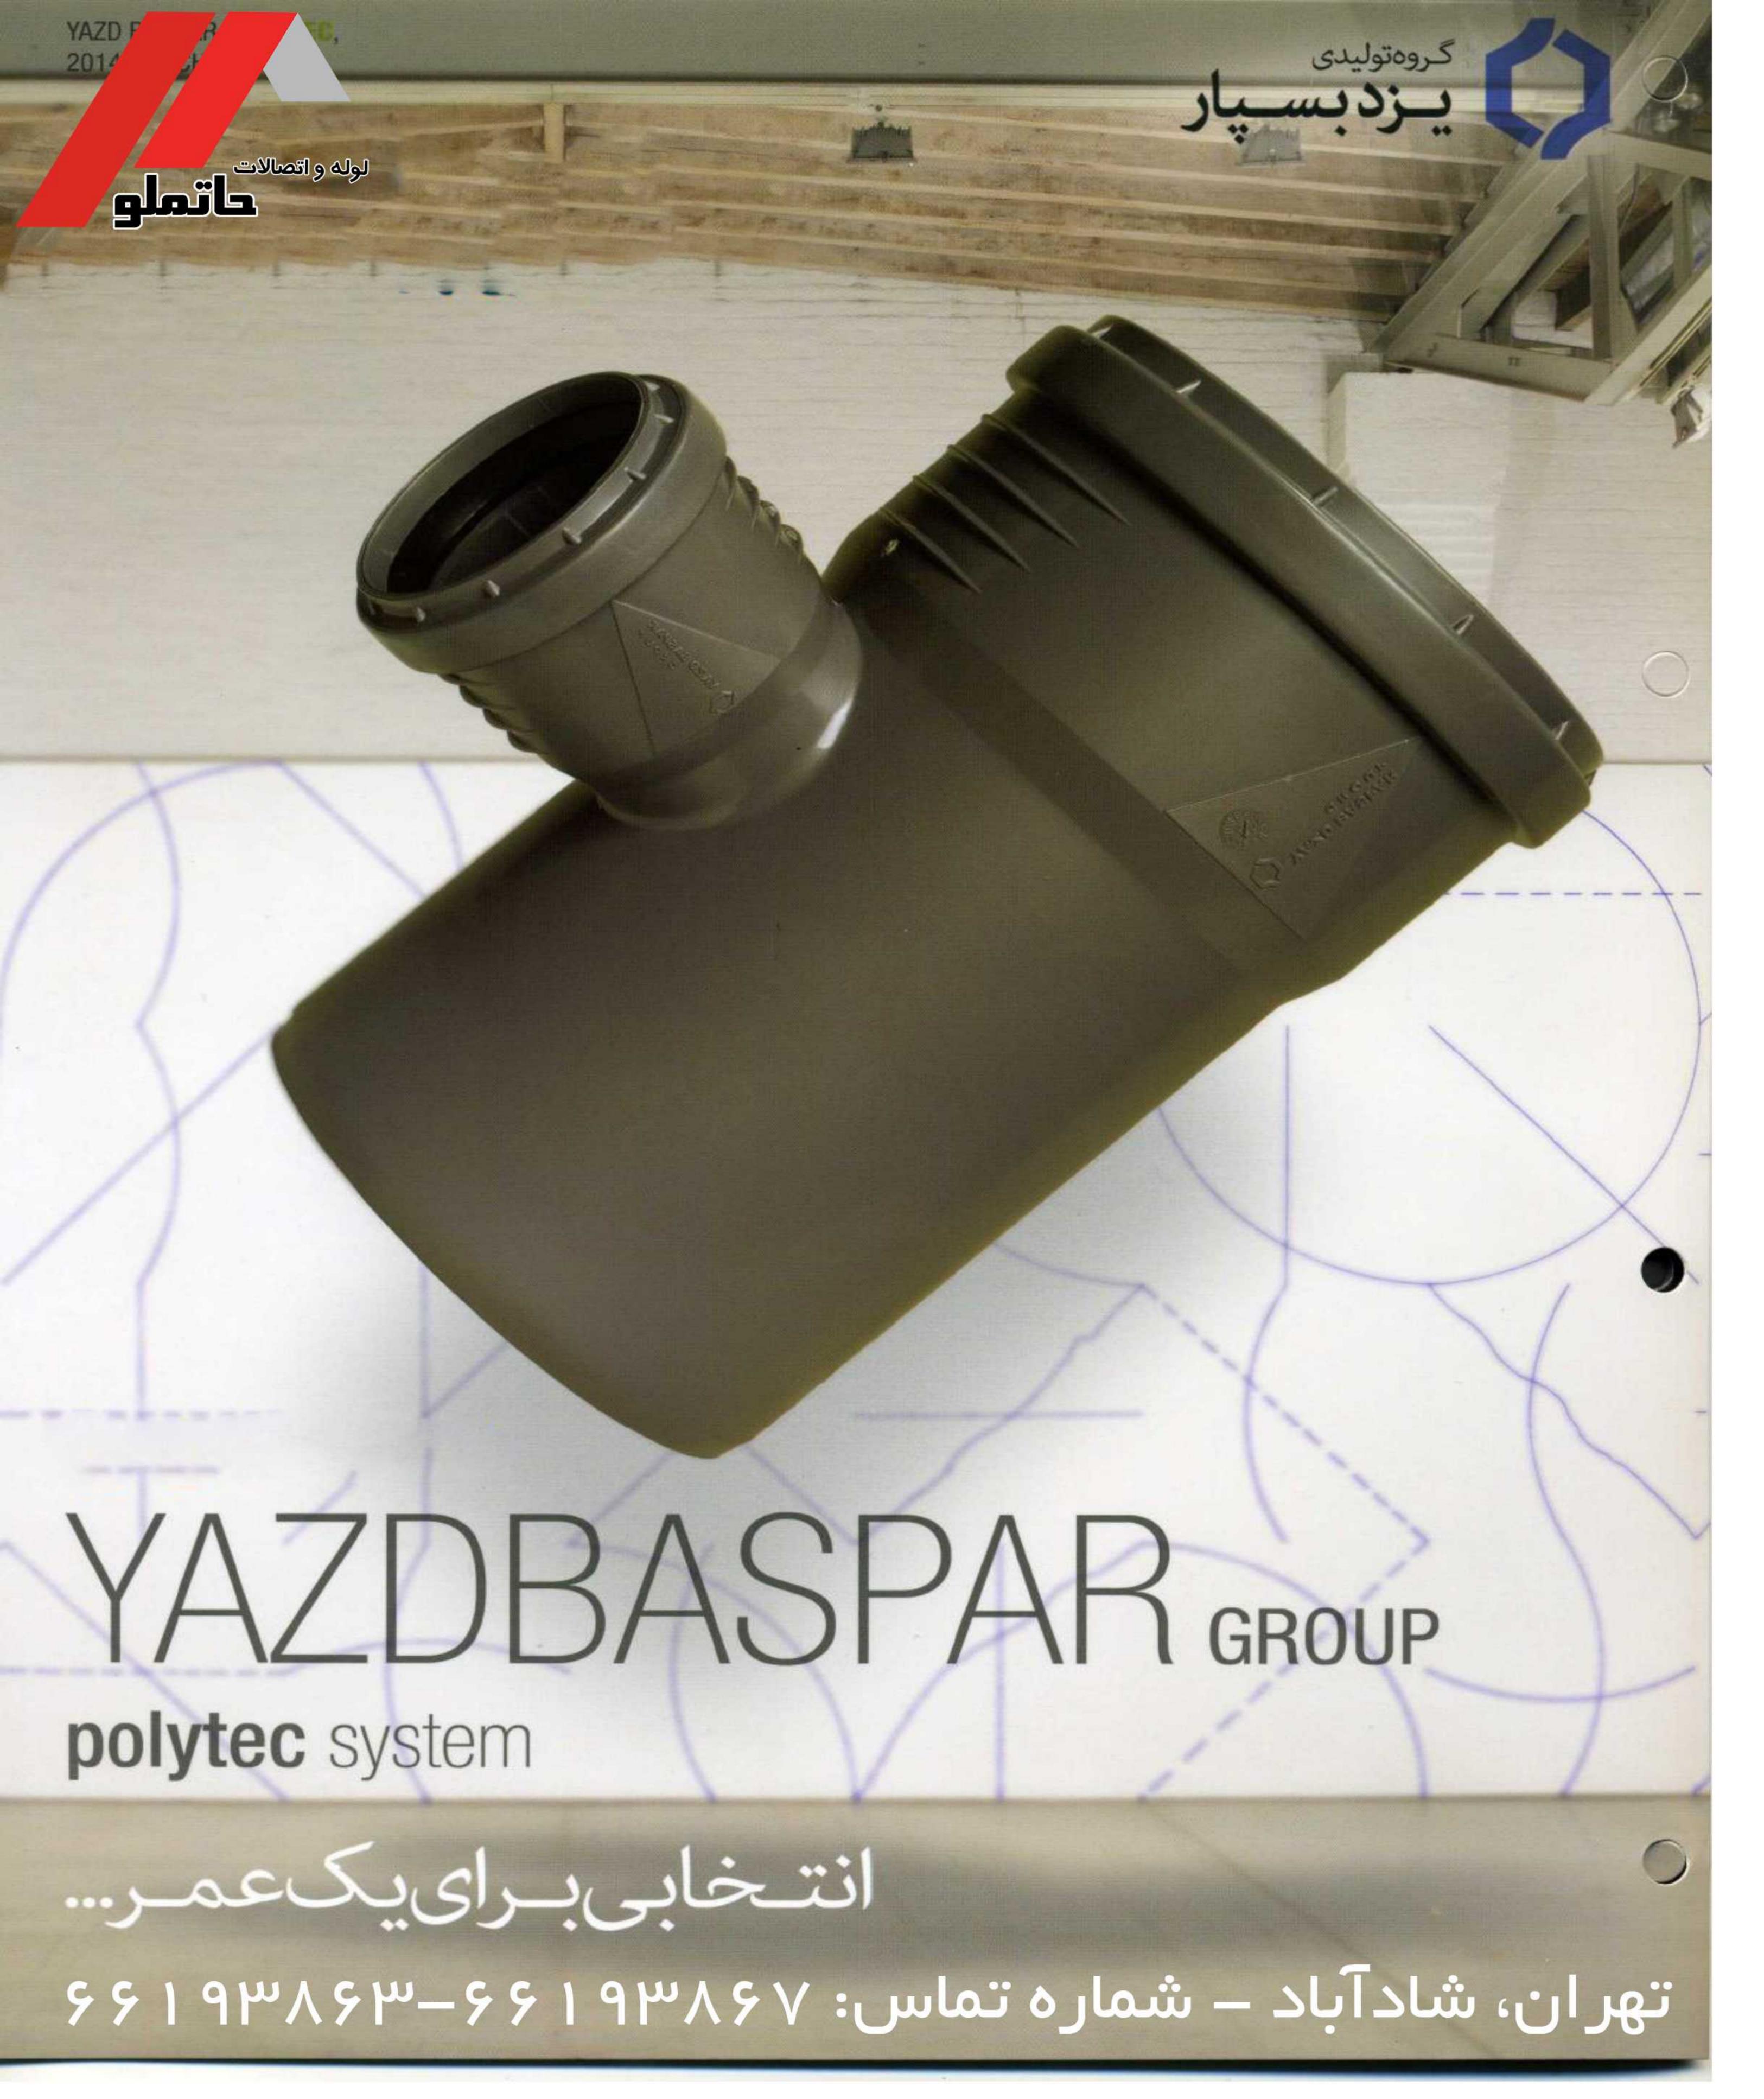

#### دامنه تولیدات

انتقال صداى كمتر

سیستم پلی تك شامل لوله های سه لایه با لایه مركزی متخلخل و اتصالات متنوع مي باشد.

لوله های پلی تك در سایزهای ۴۰،۱۲۵،۱۱۰،۷۵،۵۰،۴۰ میلیمتر تولید و به بازار مصرف ارائه می گردد.

اتصالات پلی تك شامل: زانویی، سه راهی، بوشن تبدیل، سه راه بازدید، سیفون و سایر لوازم جانبی مورد نیاز می باشد.

تخلیه فاضلاب خانگی، آپلرتمان ها، بیمارستان ها و کارخانجات صنعتی با حرارت کم و زیاد.

آشپزخانه های صتعتی و خشکشویی زهکشی هرز آب با مواد شیمیایی در محدوده PH12 تا PH12 تا PH12 لوله های تهویه