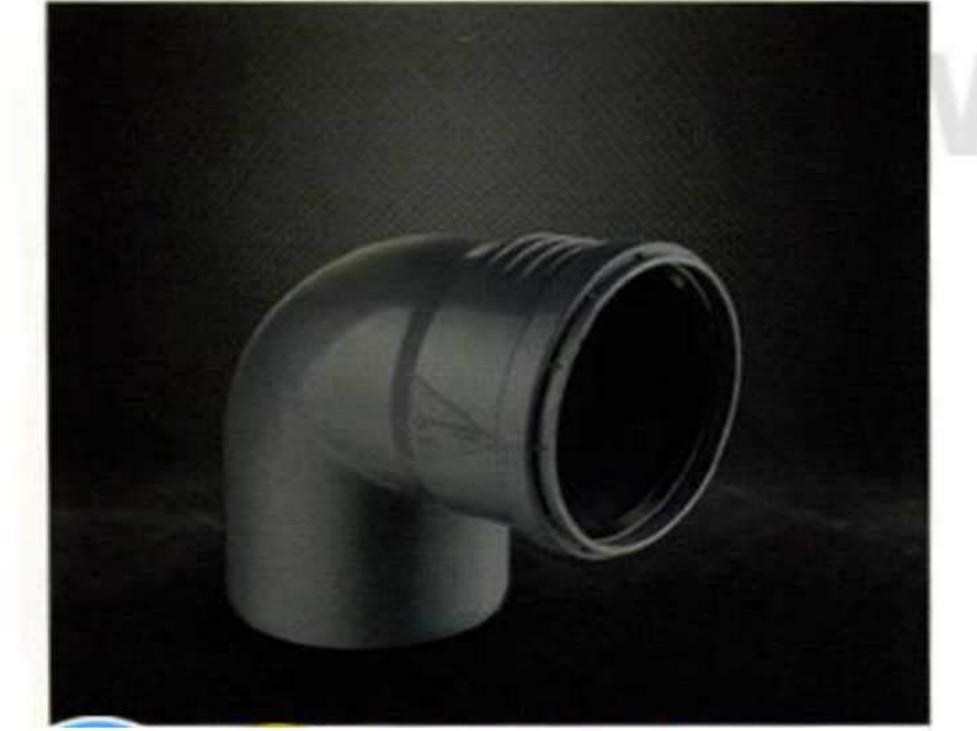

#### دامنه تولیدات

انتقال صداى كمتر

سیستم پلی تك شامل لوله های سه لایه با لایه مركزی متخلخل و اتصالات متنوع مي باشد.

لوله های پلی تك در سایزهای ۴۰،۱۲۵،۱۱۰،۷۵،۵۰،۴۰ میلیمتر تولید و به بازار مصرف ارائه می گردد.

اتصالات پلی تك شامل: زانویی، سه راهی، بوشن تبدیل، سه راه بازدید، سیفون و سایر لوازم جانبی مورد نیاز می باشد.

تخلیه فاضلاب خانگی، آپلرتمان ها، بیمارستان ها و کارخانجات صنعتی با حرارت کم و زیاد.

آشپزخانه های صتعتی و خشکشویی زهکشی هرز آب با مواد شیمیایی در محدوده PH12 تا PH12 تا PH12 لوله های تهویه