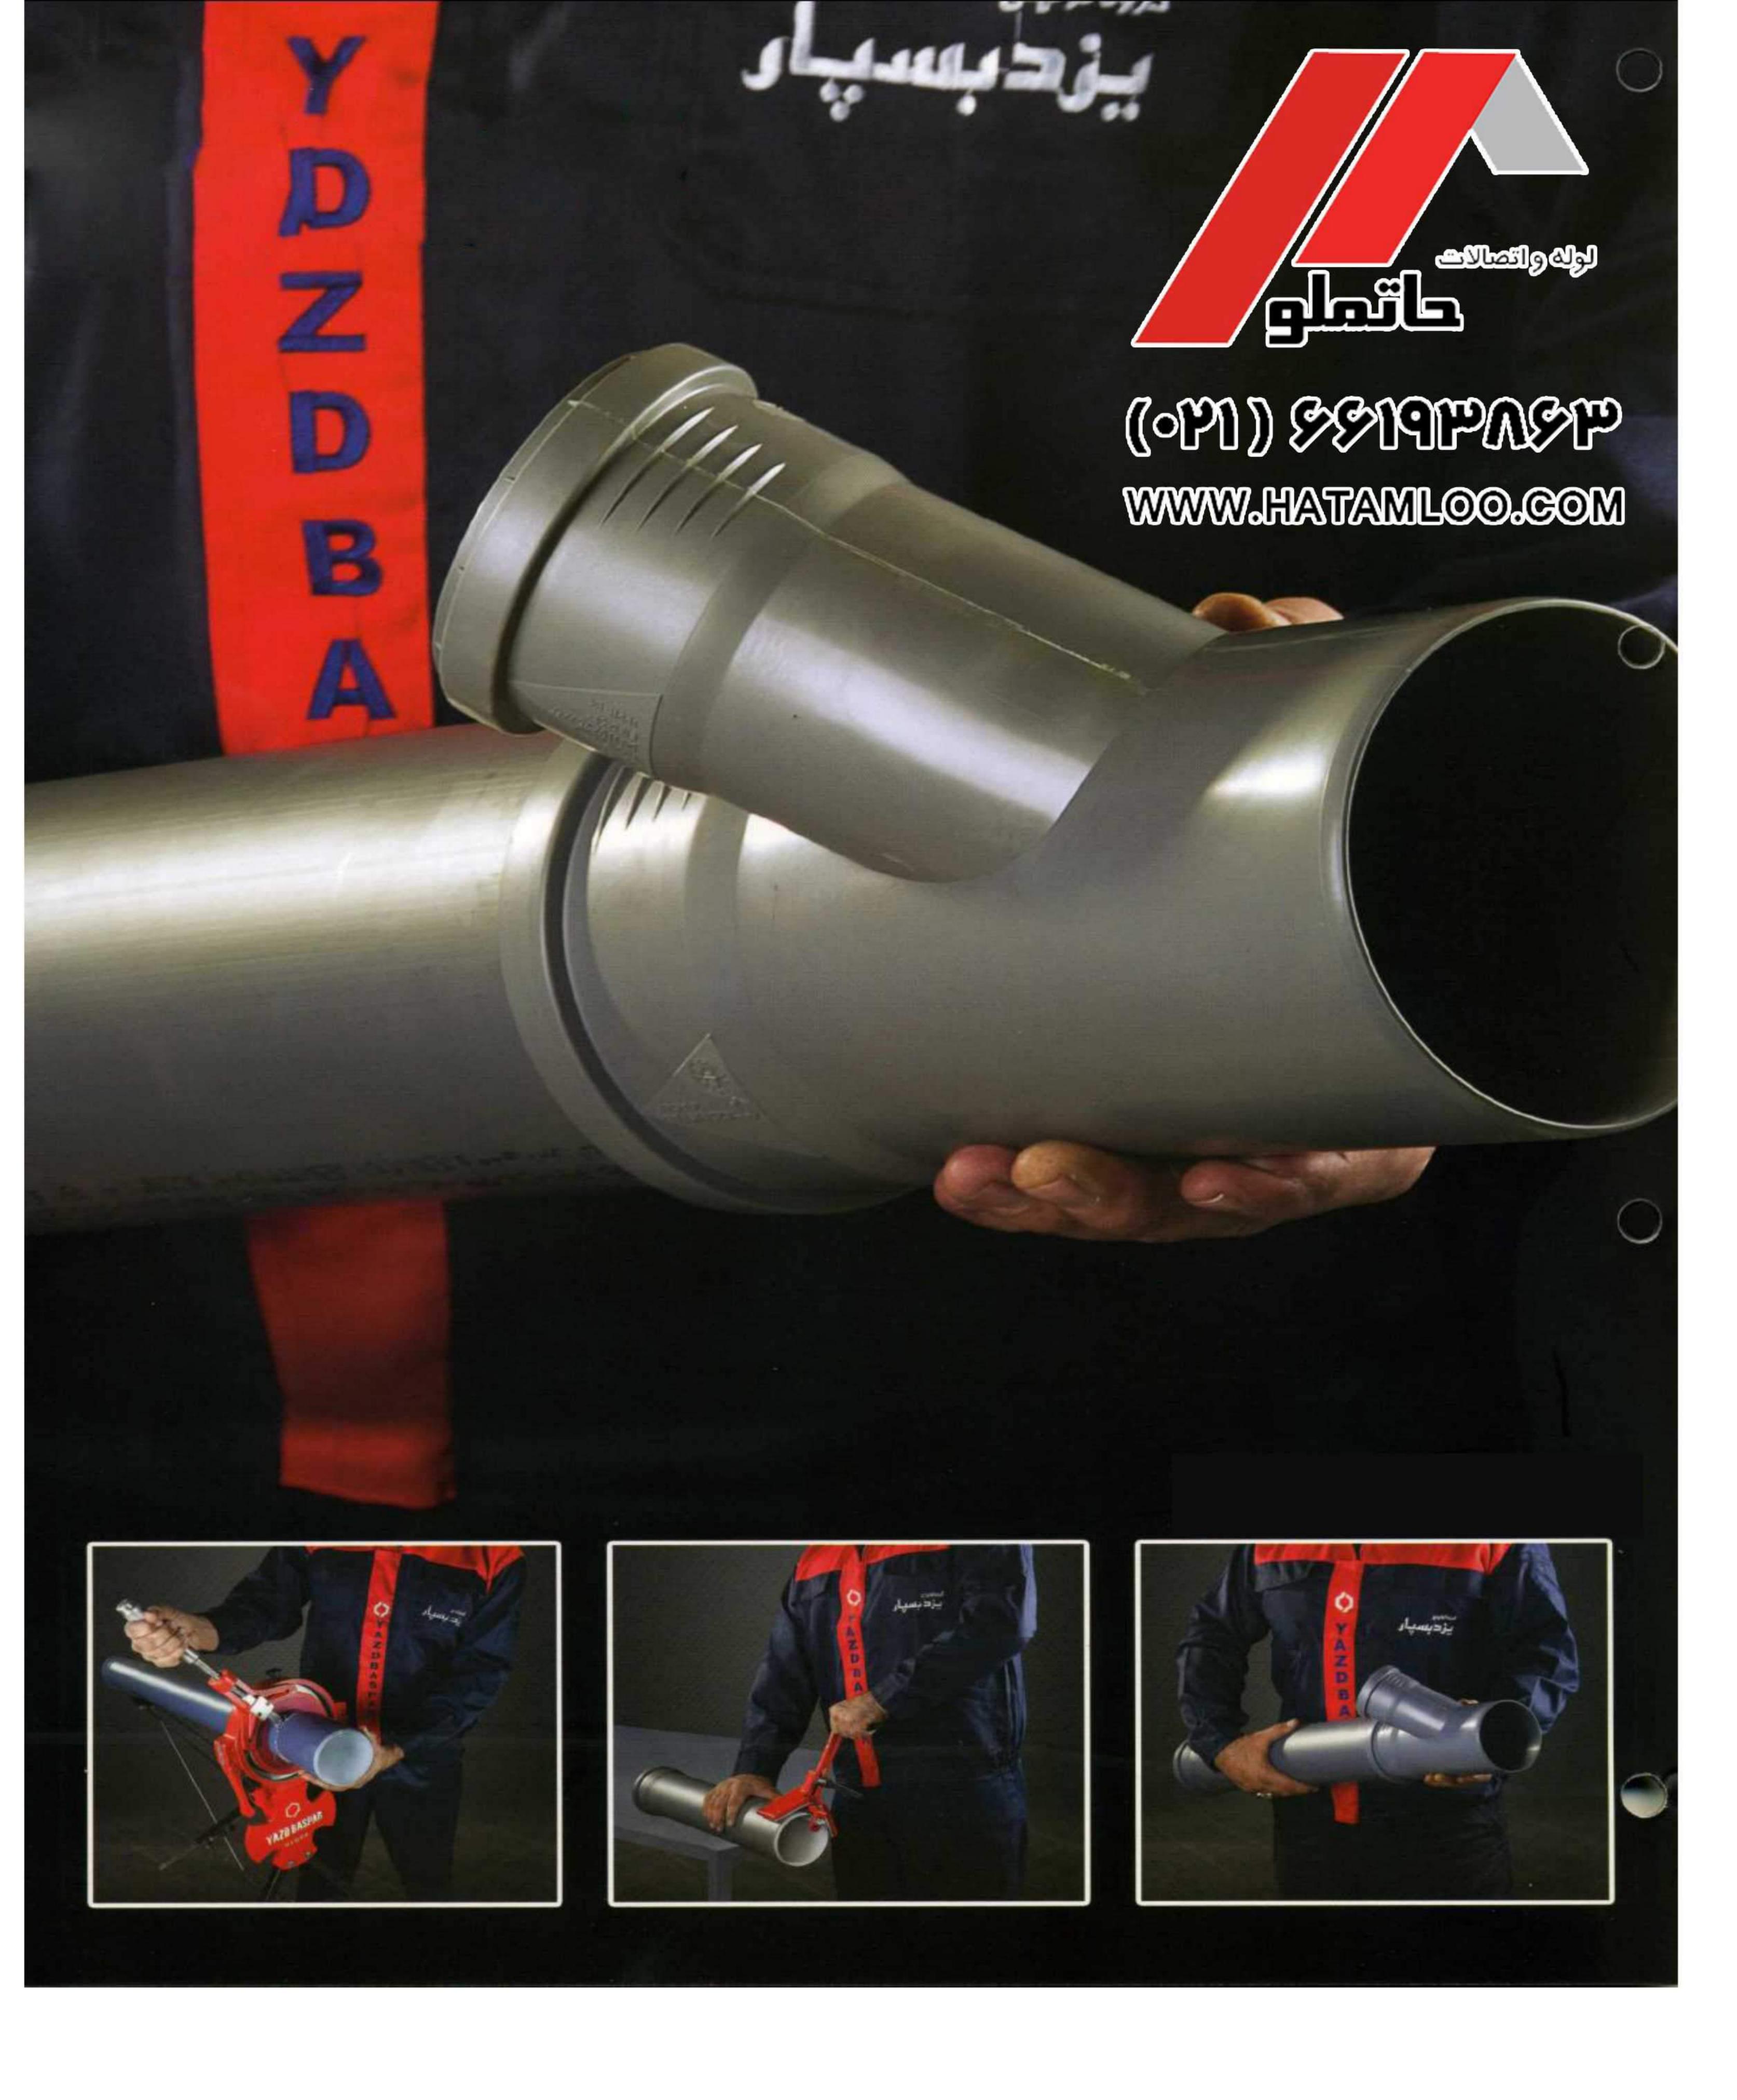

" لوله را به اندازه مورد نیاز با زاویه عمود نسبت به محور آن ببرید

" لبه های لوله را پس از برش با زاویه تقریبی ۱۵ درجه شیب دهید.

\*یک لایه نازک و یکنواخت ماده روان ساز پلی تک یا محلول آب صابون رقیق شده را بر روی انتهای لوله قرار داده وآن را به داخل سوكت فشار دهيد.

لوله درون اتصال را به اندازه ۱۰mm از سوکت بیرون بکشید.