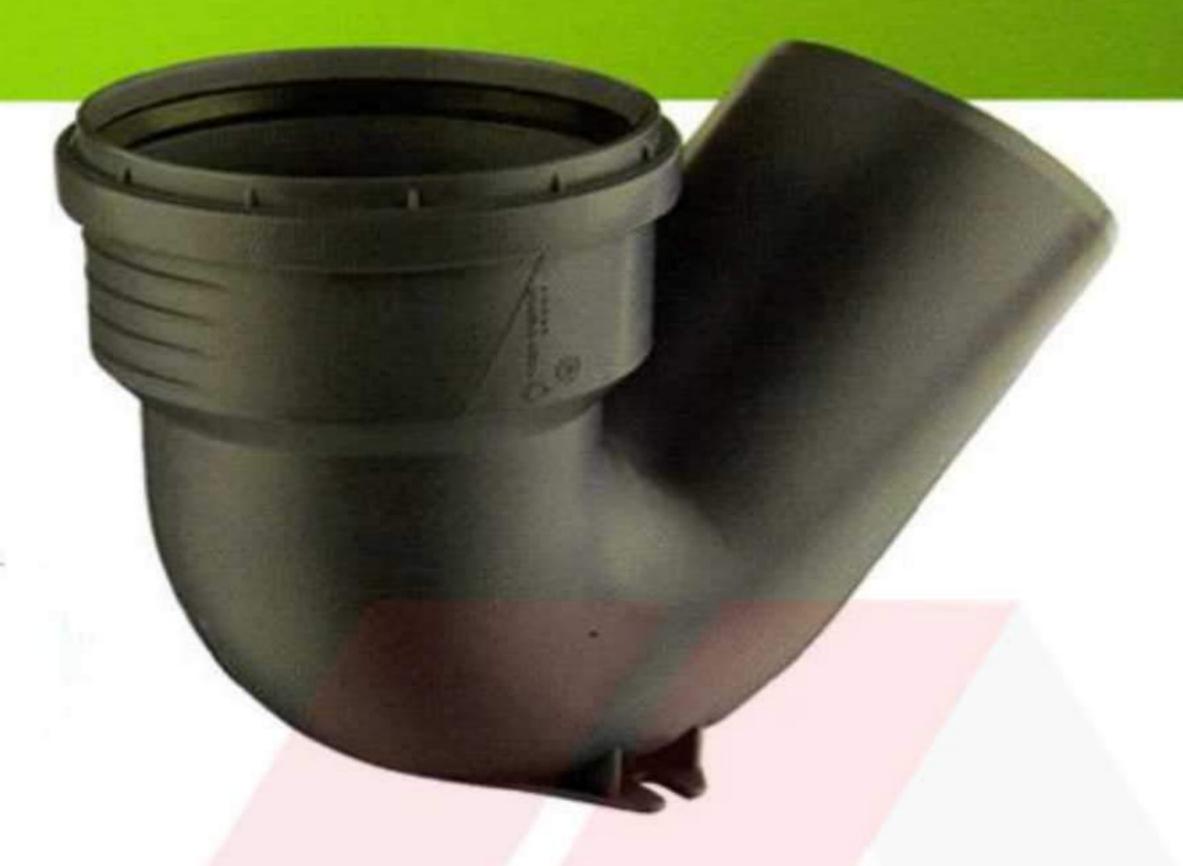

#### دامنه تولیدات

انتقال صداى كمتر

سیستم پلی تك شامل لوله های سه لایه با لایه مركزی متخلخل و اتصالات متنوع مي باشد.

لوله های پلی تك در سایزهای ۴۰،۱۲۵،۱۱۰،۷۵،۵۰،۴۰ میلیمتر تولید و به بازار مصرف ارائه می گردد.

اتصالات پلی تك شامل: زانویی، سه راهی، بوشن تبدیل، سه راه بازدید، سیفون و سایر لوازم جانبی مورد نیاز می باشد.

تخلیه فاضلاب خانگی، آپلرتمان ها، بیمارستان ها و کارخانجات صنعتی با حرارت کم و زیاد.

آشپزخانه های صتعتی و خشکشویی زهکشی هرز آب با مواد شیمیایی در محدوده PH12 تا PH12 تا PH12 لوله های تهویه